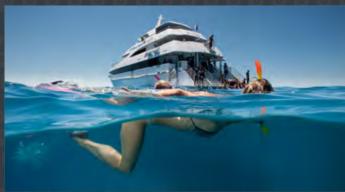

# **Inclusions**

- 5 hours reef time at the Outer Reef
- Snorkel at 2 unique Outer Reef locations
- Snorkelling equipment & floatation devices
- Free lycra/sun-suit hire
- Hot BBQ lunch including hot meats, fish, prawns & a variety of fresh salads (vegetarian options available)
- Tea & coffee provided
- Glass of wine and a light snack on return
- Experienced & professional dive instructors
- Spacious air-conditioned modern lounges and stylish upper deck to relax in comfort Reef Levy included