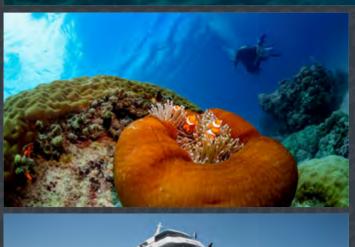

#### **Reef Locations Visited**

Down Under Cruise and Dive have 12 exclusive moorings at Norman, Saxon and Hastings Reefs. Two reef locations are chosen each day based on weather conditions and water clarity so as to ensure the best experience for all activities.

# **Inclusions**

- 5 hours reef time at the Outer Reef
- Snorkel at 2 unique Outer Reef locations
- Snorkelling equipment & floatation devices
- Free lycra/sun-suit hire
- Hot BBQ lunch including hot meats, fish, prawns & a variety of fresh salads (vegetarian options available)
- Tea & coffee provided
- Glass of wine and a light snack on return
- Experienced & professional dive instructors
- Spacious air-conditioned modern lounges and stylish upper deck to relax in comfort Reef Levy included