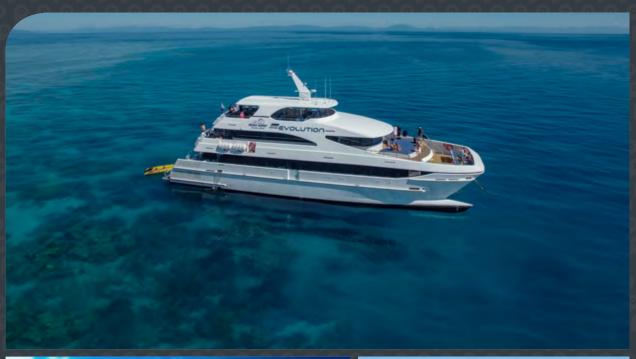

# The Vessel

Launched in 2015, Evolution is a three-level, custom designed catamaran offering guests supreme comfort and safety on their day trip to the Great Barrier Reef. Two large air conditioned saloons offer comfort to passengers year round while outdoor decks on level 2 and level 3 are a great place to spend some time in the sun. The dive deck provides comfortable stair access directly in to the water for all levels of swimmers and the vessel is complete with Gold Class - the perfect option for travellers looking for an exclusive Great Barrier Reef experience.