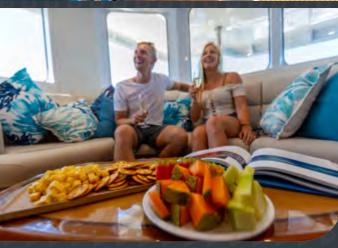

# The Vessel

Launched in 2015, Evolution is a three-level, custom designed catamaran offering guests supreme comfort and safety on their day trip to the Great Barrier Reef. Two large air conditioned saloons offer comfort to passengers year round while outdoor decks on level 2 and level 3 are a great place to spend some time in the sun. The dive deck provides comfortable stair access directly in to the water for all levels of swimmers and the vessel is complete with Gold Class - the perfect option for travellers looking for an exclusive Great Barrier Reef experience.

# **Inclusions**

- 5 hours reef time at the Outer Reef
- Snorkel at 2 unique Outer Reef locations
- Snorkelling equipment & floatation devices
- Free lycra/sun-suit hire
- Hot BBQ lunch including hot meats, fish, prawns & a variety of fresh salads (vegetarian options available)
- Tea & coffee provided
- Glass of wine and a light snack on return
- Experienced & professional dive instructors
- Spacious air-conditioned modern lounges and stylish upper deck to relax in comfort Reef Levy included